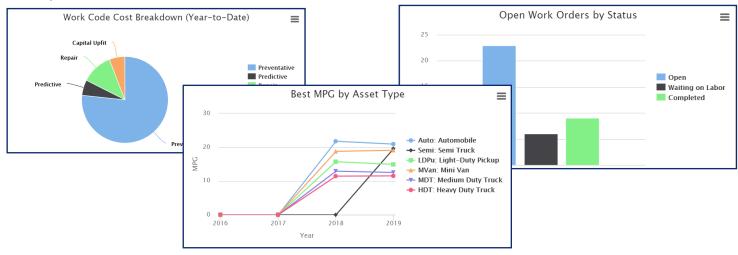

#### **DASHBOARDS**

Examples of the dashboards we offer.

"The workload is much easier to manage. I have used different software packages for over 20 years to manage fleets, and when I came across Collective Data's system I knew it would be a very good choice. The efficiency of the software has allowed me to spend my time doing other things that benefit the fleet and the company."